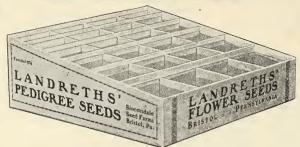

## Landreths' White Cardboard Case for 500 Packets at \$10.00

RETAILING AT \$25

Observe this Case sells at \$25, showing a profit of 150 per cent.

For any of these Landreth Cases of Garden Seeds the purchaser can make his own selection of Varieties suitable to his special soil and climate or to the fancy of his neighbors.

### Landreths' Flat Packets

We sell our colored lithographic Flat Packets on the Outright Plan at the wholesale price of two cents each, which is \$20 per thousand. These Seed Packets retail at 5 cents each, or \$50 per thousand, affording the Merchant a net profit of 150 per cent. clear over his expenditure.

The number of varieties of Seeds put up in Flat Packets comprise about 175 sorts—less than half the number of varieties offered in bulk, those selected varieties put up in Flat Packets being the sorts most generally used, being indicated on the Price List by a STAR (\*) opposite each variety. Seeds not so marked with a STAR (\*) are not put up in flat packets. On an order of 500 packets we furnish a durable, white enameled cardboard Case, and with an order for 1,000 packets we furnish a fine steel Seed Display Cabinet free of cost, but which Cabinet is the property of the D. Landreth Seed Company, and is good for three years or more. See page 5.